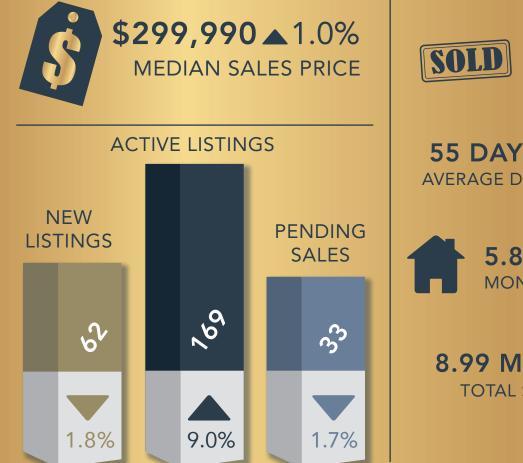

7.6 MOS ▲ 3.0 MOS MONTHS OF INVENTORY

**APRIL 2025** YFAR-OVFR-YFAR COMPARISON

Market Area Statistics CALDWELL COUNTY\_

**29 25.4%** # OF CLOSED SALES

APRIL 2025 YEAR-OVER-YEAR COMPARISON

Market Area Statistics

## HAYS COUNTY

**\$399,990 ^ 2.6%** MEDIAN SALES PRICE

## ACTIVE LISTINGS

**321 ▼** 15.7% # OF CLOSED SALES

**90 DAYS 0 DAYS** AVERAGE DAYS ON MARKET

APRIL 2025 YEAR-OVER-YEAR COMPARISON