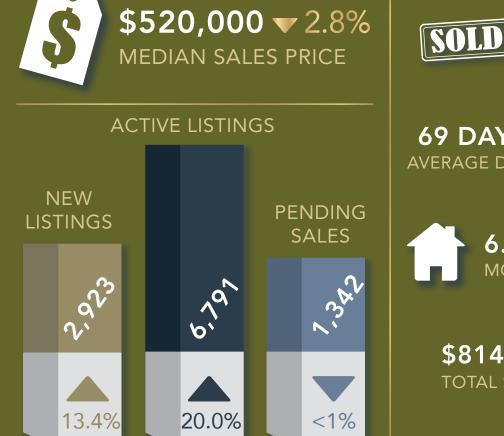

62 DAYS **V**3 DAYS AVERAGE DAYS ON MARKET

6.0 MOS A 2.0 MOS MONTHS OF INVENTORY

\$688 MIL ▼ 15.4% TOTAL SALES VOLUME

APRIL 2025 YFAR-OVFR-YFAR COMPARISON

Market Area Statistics TRAVIS COUNTY

E COMPA

**1,142 14.2%** # OF CLOSED SALES

69 DAYS 🔺 1 DAY AVERAGE DAYS ON MARKET

6.0 MOS 1.7 MOS MONTHS OF INVENTORY

**\$814 MIL V16.8%** TOTAL SALES VOLUME

APRIL 2025 — YEAR-OVER-YEAR COMPARISON

Market Area Statistics WILLIAMSON COUNTY -

AI

817 18.5% # OF CLOSED SALES