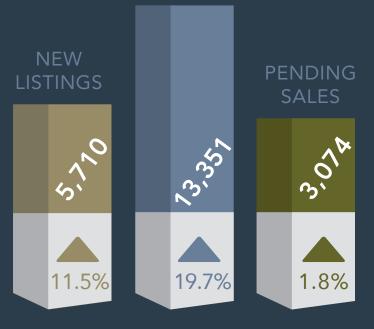

## ACTIVE LISTINGS

I E COMPA

2,484 ▼ 13.8% # of closed sales

5.6 MOS 1.8 MOS MONTHS OF INVENTORY

APRIL 2025 – YEAR-OVER-YEAR COMPARISON

\$595,000 🔺 1.6% **MEDIAN SALES PRICE** 

PATTEN TITLE COMPANY

**870 V** 15.9% **# OF CLOSED SALES** 

62 DAYS **V**3 DAYS AVERAGE DAYS ON MARKET

6.0 MOS A 2.0 MOS MONTHS OF INVENTORY

\$688 MIL ▼ 15.4% TOTAL SALES VOLUME

APRIL 2025 YFAR-OVFR-YFAR COMPARISON

Market Area Statistics TRAVIS COUNTY

E COMPA

**1,142 14.2%** # OF CLOSED SALES