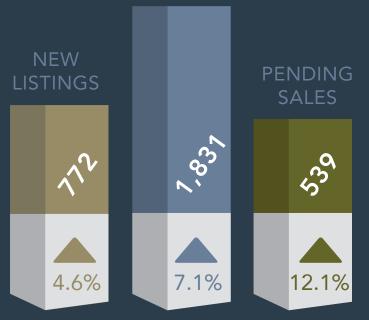

AVERAGE DAYS ON MARKET



6.0 MOS 1.7 MOS MONTHS OF INVENTORY

**\$814 MIL V16.8%** TOTAL SALES VOLUME

APRIL 2025 — YEAR-OVER-YEAR COMPARISON

Market Area Statistics WILLIAMSON COUNTY -









AI



817 18.5% # OF CLOSED SALES

74 DAYS 13 DAYS AVERAGE DAYS ON MARKET



4.8 MOS 1.8 MOS MONTHS OF INVENTORY



APRIL 2025 – YEAR-OVER-YEAR COMPARISON

Market Area Statistics **BASTROP COUNTY** 







**91 ▼**25.4% **# OF CLOSED SALES** 

136 DAYS 26 DAYS AVERAGE DAYS ON MARKET



7.6 MOS ▲ 3.0 MOS MONTHS OF INVENTORY



**APRIL 2025** YFAR-OVFR-YFAR COMPARISON

Market Area Statistics CALDWELL COUNTY\_







**29 25.4%** # OF CLOSED SALES











APRIL 2025 YEAR-OVER-YEAR COMPARISON

Market Area Statistics

## HAYS COUNTY





**\$399,990 ^ 2.6%** MEDIAN SALES PRICE

## ACTIVE LISTINGS





**321 ▼** 15.7% # OF CLOSED SALES

**90 DAYS 0 DAYS** AVERAGE DAYS ON MARKET







APRIL 2025 YEAR-OVER-YEAR COMPARISON