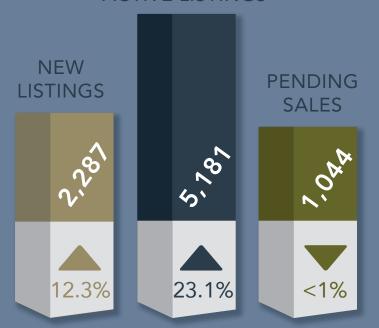

74 DAYS 13 DAYS AVERAGE DAYS ON MARKET

4.8 MOS 1.8 MOS MONTHS OF INVENTORY

APRIL 2025 – YEAR-OVER-YEAR COMPARISON

Market Area Statistics **BASTROP COUNTY** 

**91 ▼**25.4% **# OF CLOSED SALES** 

136 DAYS 26 DAYS AVERAGE DAYS ON MARKET

7.6 MOS ▲ 3.0 MOS MONTHS OF INVENTORY

**APRIL 2025** YFAR-OVFR-YFAR COMPARISON

Market Area Statistics CALDWELL COUNTY\_

**29 25.4%** # OF CLOSED SALES

APRIL 2025 YEAR-OVER-YEAR COMPARISON

Market Area Statistics