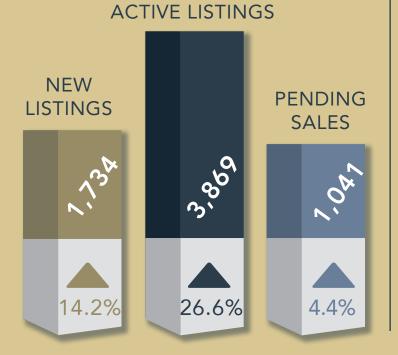

## HAYS COUNTY

**\$399,990 ^ 2.6%** MEDIAN SALES PRICE

## ACTIVE LISTINGS

**321 ▼** 15.7% # OF CLOSED SALES

**90 DAYS 0 DAYS** AVERAGE DAYS ON MARKET

APRIL 2025 YEAR-OVER-YEAR COMPARISON