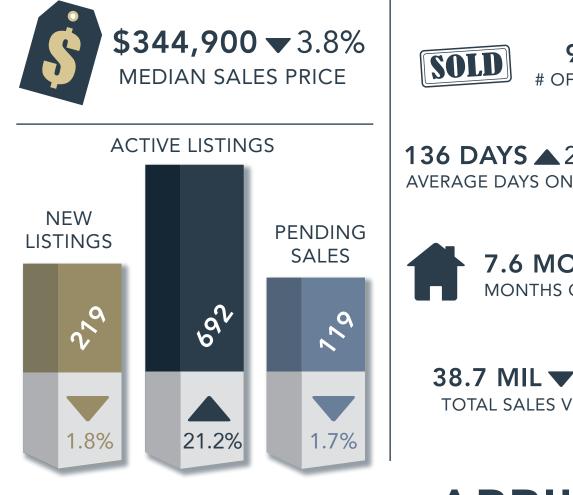

74 DAYS 13 DAYS AVERAGE DAYS ON MARKET

4.8 MOS 1.8 MOS MONTHS OF INVENTORY

APRIL 2025 – YEAR-OVER-YEAR COMPARISON

Market Area Statistics **BASTROP COUNTY** 

**91 ▼**25.4% **# OF CLOSED SALES** 

136 DAYS 26 DAYS AVERAGE DAYS ON MARKET

7.6 MOS ▲ 3.0 MOS MONTHS OF INVENTORY

**APRIL 2025** YFAR-OVFR-YFAR COMPARISON

Market Area Statistics CALDWELL COUNTY\_

**29 25.4%** # OF CLOSED SALES

APRIL 2025 YEAR-OVER-YEAR COMPARISON

Market Area Statistics