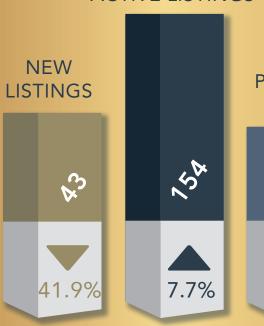

### Market Area Statistics CITY OF AUSTIN

\$564,000 ▲ 2.6% MEDIAN SALES PRICE

SOLD

**674 ▼** 1.2% # OF CLOSED SALES

**ACTIVE LISTINGS** 

PENDING SALES

7.4%

78 DAYS 