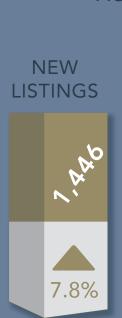

#### Market Area Statistics TRAVIS COUNTY

\$515,000 ▲ 2.2% MEDIAN SALES PRICE

SOLD

**852 ▼4.1%** # OF CLOSED SALES

**ACTIVE LISTINGS** 

79 DAYS 

2 DAYS

AVERAGE DAYS ON MARKET