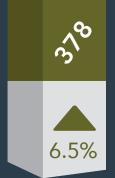

#### Market Area Statistics WILLIAMSON COUNTY

**\$415,000 ▼**1.2% MEDIAN SALES PRICE

SOLD

**632** ▼ **11.2%** # OF CLOSED SALES

**ACTIVE LISTINGS** 

FEBRUARY 2025