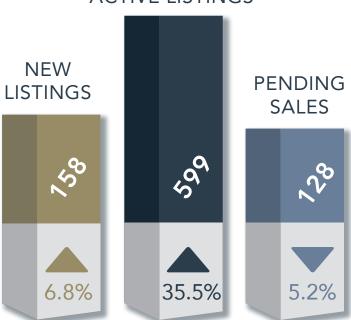

#### **AUSTIN-ROUND ROCK-SAN MARCOS MSA**

BASTROP, CALDWELL, HAYS, TRAVIS & WILLIAMSON COUNTIES

**\$430,000 ▼** 3.9%

MEDIAN SALES PRICE

**1,856 ▼ 6.5%** # OF CLOSED SALES

**ACTIVE LISTINGS** 

16.7%

PENDING SALES