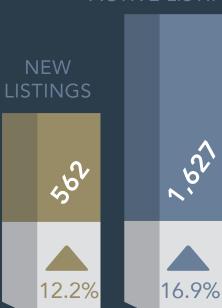

#### **AUSTIN-ROUND ROCK-SAN MARCOS MSA**

BASTROP, CALDWELL, HAYS, TRAVIS & WILLIAMSON COUNTIES

**\$430,000 ▼** 3.9%

MEDIAN SALES PRICE

**1,856 ▼ 6.5%** # OF CLOSED SALES

**ACTIVE LISTINGS** 

16.7%

PENDING SALES