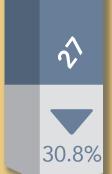

### Market Area Statistics CALDWELL COUNTY

\$276,990 **▼** 9.2% MEDIAN SALES PRICE

SOLD

**25** ▼ 11.7% # OF CLOSED SALES

**ACTIVE LISTINGS** 

PENDING SALES

71 DAYS ▲ 2 DAYS

AVERAGE DAYS ON MARKET