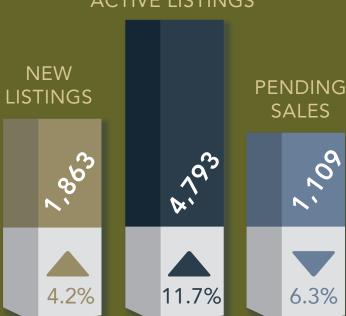

#### Market Area Statistics WILLIAMSON COUNTY

**\$415,000 ▼**1.2% MEDIAN SALES PRICE

SOLD

**632** ▼ **11.2%** # OF CLOSED SALES

**ACTIVE LISTINGS** 

FEBRUARY 2025