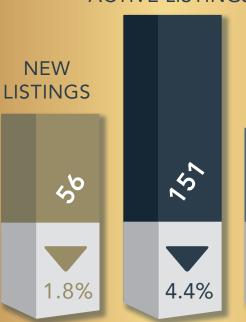

## Market Area Statistics BASTROP COUNTY

**\$354,990 ▼**2.9% MEDIAN SALES PRICE

SOLD

**92** ▼ 7.7% # OF CLOSED SALES

**ACTIVE LISTINGS** 

**87 DAYS ▼** 13 DAYS AVERAGE DAYS ON MARKET

A

7.2 MOS ▲1.6 MOS MONTHS OF INVENTORY

35.2 MIL ▼15.2% TOTAL SALES VOLUME

SEPTEMBER 2024