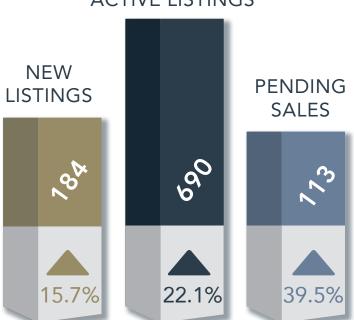

# Market Area Statistics HAYS COUNTY

\$369,300 **▼**7.7% MEDIAN SALES PRICE

SOLD

**367** ▲ **14.1%** # OF CLOSED SALES

**ACTIVE LISTINGS** 

PENDING SALES

5.2 MOS ▶ 0 MOS MONTHS OF INVENTORY

\$174 MIL • 9.2% TOTAL SALES VOLUME

SEPTEMBER 2024