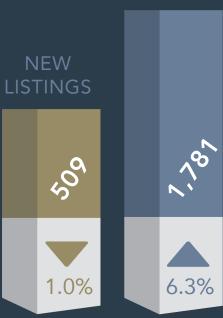

#### Market Area Statistics WILLIAMSON COUNTY

**\$415,670 ▼**3.3% MEDIAN SALES PRICE

**793** ▲ <1% # OF CLOSED SALES

**ACTIVE LISTINGS** 

PENDING SALES 72 DAYS ▲ 5 DAYS AVERAGE DAYS ON MARKET

5.1 MOS ▲ 1.0 MOS MONTHS OF INVENTORY

\$374 MIL **▼**3.2% TOTAL SALES VOLUME

SEPTEMBER 2024