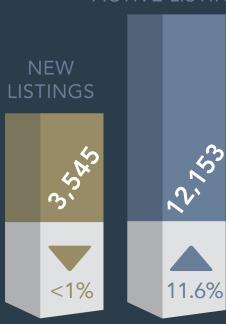

#### **AUSTIN-ROUND ROCK-SAN MARCOS MSA**

BASTROP, CALDWELL, HAYS, TRAVIS & WILLIAMSON COUNTIES

**\$425,000 ▼ 6.6%** 

MEDIAN SALES PRICE

**2,286 ▼ 2.6%** # OF CLOSED SALES

**ACTIVE LISTINGS** 

PENDING SALES

**79 DAYS 10 DAYS** AVERAGE DAYS ON MARKET

5.9 MOS 
1.3 MOS

MONTHS OF INVENTORY

\$1.26 BIL ▼7.8%

TOTAL SALES VOLUME

SEPTEMBER 2024