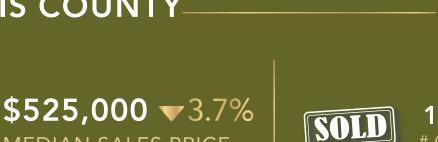

Market Area Statistics **BASTROP COUNTY** 

E COMPANY

111 1.5% # OF CLOSED SALES

**95 DAYS A** 3 DAYS AVERAGE DAYS ON MARKET

**5.7 MOS 1.1 MOS** MONTHS OF INVENTORY

JUNE 2024 YEAR-OVER-YEAR COMPARISON

Market Area Statistics CALDWELL COUNTY\_