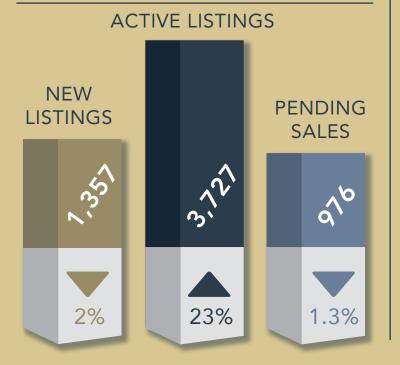

# **CITY OF AUSTIN**

NEW

LISTINGS

60

10%

**\$600,000 v**1.6% MEDIAN SALES PRICE

PENDING

**SALES** 

020

12.2%

**ACTIVE LISTINGS** 

50

43.4%

PATTEN TITLE COMPANY

868 🖤 21% **# OF CLOSED SALES** 

54 DAYS 🔺 7 DAYS AVERAGE DAYS ON MARKET