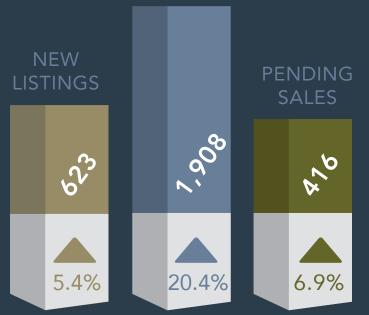

## TRAVIS COUNTY

S

NEW

LISTINGS

9.9%

**1,210 18.6%** # OF CLOSED SALES

### 

5.8 MOS 1.8 MOS MONTHS OF INVENTORY

**\$842 MIL V21.9%** TOTAL SALES VOLUME

JUNE 2024 - YEAR-OVER-YEAR COMPARISON

Market Area Statistics WILLIAMSON COUNTY\_

PATIEN

**945 15.1%** # OF CLOSED SALES

JUNE 2024 YEAR-OVER-YEAR COMPARISON