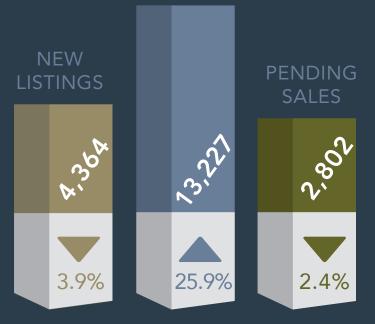

## TRAVIS COUNTY

S

NEW

LISTINGS

9.9%

**1,210 18.6%** # OF CLOSED SALES

### 

5.8 MOS 1.8 MOS MONTHS OF INVENTORY

**\$842 MIL V21.9%** TOTAL SALES VOLUME

JUNE 2024 - YEAR-OVER-YEAR COMPARISON

Market Area Statistics WILLIAMSON COUNTY\_

PATIEN

**945 15.1%** # OF CLOSED SALES

JUNE 2024 YEAR-OVER-YEAR COMPARISON