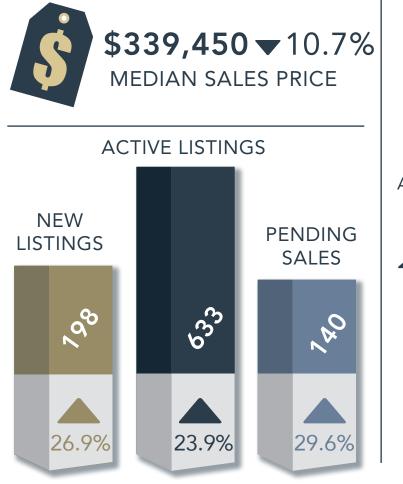

## HAYS COUNTY

**\$391,775 7.8%** MEDIAN SALES PRICE

#### ACTIVE LISTINGS

**413 ▲** 1.7% # OF CLOSED SALES

81 DAYS > 0 DAYS AVERAGE DAYS ON MARKET

JUNE 2024 YEAR-OVER-YEAR COMPARISON