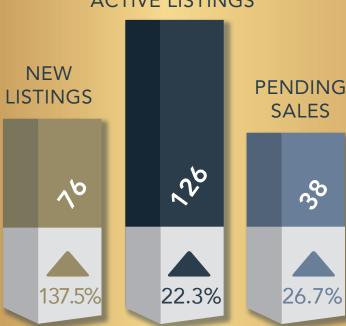

## Market Area Statistics CALDWELL COUNTY\_

**\$299,900 ▼ 9%** MEDIAN SALES PRICE

**31 ▲** 93.8% # OF CLOSED SALES

**ACTIVE LISTINGS** 

**74 DAYS \( \rightarrow 38 DAYS AVERAGE DAYS ON MARKET** 

**3.7 MOS ▼** 0.5 MOS MONTHS OF INVENTORY

\$11.7 MIL ▲ 115% TOTAL SALES VOLUME

FEBRUARY 2024