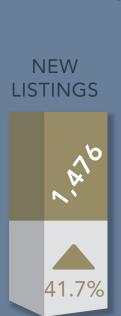

## Market Area Statistics CITY OF AUSTIN

**\$543,200 ▼**2.8% MEDIAN SALES PRICE

SOLD

717 ▲ 3.0% # OF CLOSED SALES

**ACTIVE LISTINGS** 

**76 DAYS 3 DAYS** AVERAGE DAYS ON MARKET

► 3.1 MOS ▲ 0.8 MOS MONTHS OF INVENTORY

\$508 MIL \_\_\_3.5% TOTAL SALES VOLUME

FEBRUARY 2024