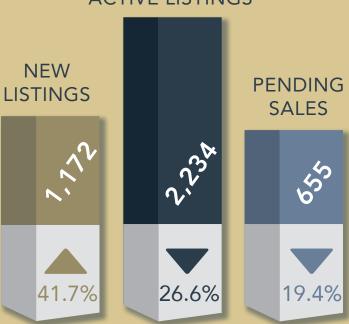

#### Market Area Statistics TRAVIS COUNTY

\$500,000 ▲ <1% MEDIAN SALES PRICE

SOLD

**953** ▲ 1.1% # OF CLOSED SALES

**ACTIVE LISTINGS** 

78 DAYS 4 DAYS average days on market

3.2 MOS ▲ 0.6 MOS MONTHS OF INVENTORY

\$634 MIL ▲ 5.8% TOTAL SALES VOLUME

FEBRUARY 2024