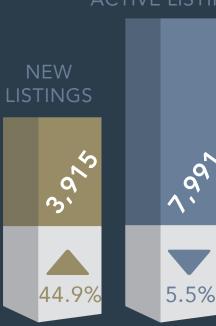

## Market Area Statistics AUSTIN-ROUND ROCK MSA

BASTROP, CALDWELL, HAYS, TRAVIS & WILLIAMSON COUNTIES

**\$443,065 ▲1.2%** MEDIAN SALES PRICE

**2,144** ▲ 1.3% # OF CLOSED SALES

**ACTIVE LISTINGS** 

PENDING SALES

83 DAYS **1** DAY AVERAGE DAYS ON MARKET

3.0 MOS 

0.1 MOS

MONTHS OF INVENTORY

\$1.19 BIL 4.7% TOTAL SALES VOLUME

FEBRUARY 2024