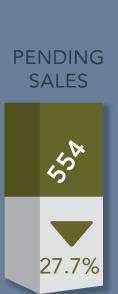

## Market Area Statistics CITY OF AUSTIN

**\$543,200 ▼**2.8% MEDIAN SALES PRICE

SOLD

717 ▲ 3.0% # OF CLOSED SALES

**ACTIVE LISTINGS** 

**76 DAYS 3 DAYS** AVERAGE DAYS ON MARKET

► 3.1 MOS ▲ 0.8 MOS MONTHS OF INVENTORY

\$508 MIL \_\_\_3.5% TOTAL SALES VOLUME

FEBRUARY 2024