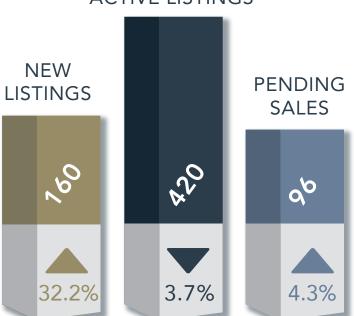

# Market Area Statistics BASTROP COUNTY

**\$351,875 ₹**7.2% MEDIAN SALES PRICE

SOLD

**92** ▲ **7.0**% # OF CLOSED SALES

**ACTIVE LISTINGS** 

84 DAYS **▼**7 DAYS AVERAGE DAYS ON MARKET

3.8 MOS ▼ 0.4 MOS MONTHS OF INVENTORY

**39.3 MIL** ▲ 10.3% TOTAL SALES VOLUME

FEBRUARY 2024