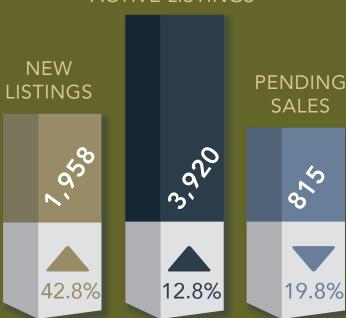

## Market Area Statistics AUSTIN-ROUND ROCK MSA

BASTROP, CALDWELL, HAYS, TRAVIS & WILLIAMSON COUNTIES

**\$443,065 ▲1.2%** MEDIAN SALES PRICE

**2,144** ▲ 1.3% # OF CLOSED SALES

**ACTIVE LISTINGS** 

PENDING SALES

83 DAYS **1** DAY AVERAGE DAYS ON MARKET

3.0 MOS 

0.1 MOS

MONTHS OF INVENTORY

\$1.19 BIL 4.7% TOTAL SALES VOLUME

FEBRUARY 2024