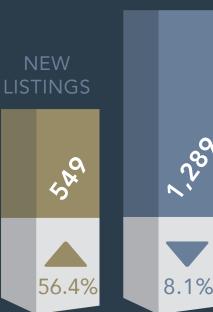

## Market Area Statistics AUSTIN-ROUND ROCK MSA

BASTROP, CALDWELL, HAYS, TRAVIS & WILLIAMSON COUNTIES

**\$443,065 ▲1.2%** MEDIAN SALES PRICE

**2,144** ▲ 1.3% # OF CLOSED SALES

**ACTIVE LISTINGS** 

PENDING SALES