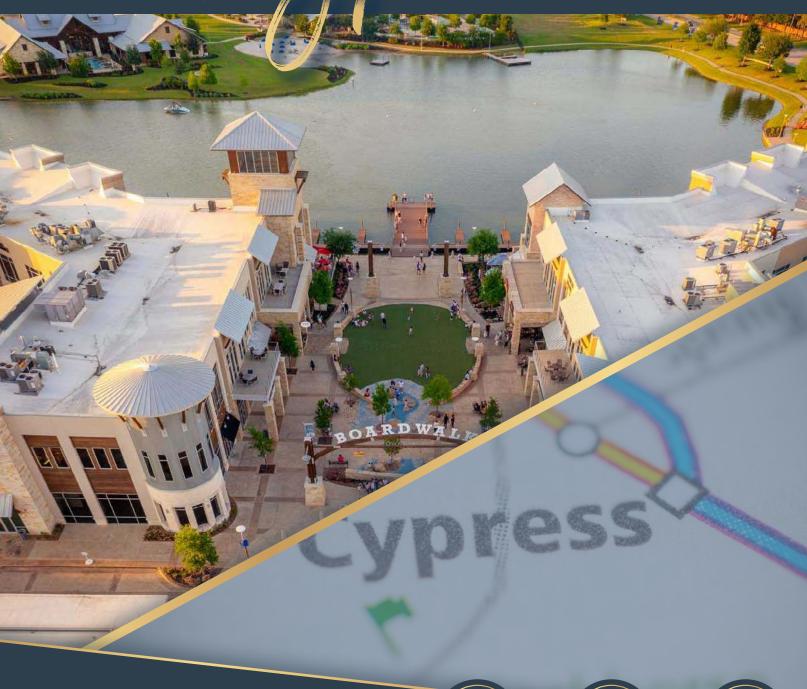

### Gypress

Locally Known As Cy-Fair, this Rapidly Growing City is Bustling with Entertainment.

PattenTitle.com

A TRUE PARTNER

SOLUTIONS ORIENTED

VIIP SERVICE

Nestled inside the northwest corner of Houston, Cypress — affectionately known as Cy-Fair to locals — has seen a population increase of more than 50% since 2000. This haven joins the Cypress and Fairbanks neighborhoods and sits nearly 20 miles from downtown Houston.

Because of the joining of the two Harris County neighborhoods, Cypress, Fairbanks and nearby Jersey Village encompass nearly 186 square miles of entertainment, shopping, and history.

Visitors can enjoy a day at <u>Sam Houston Race Park</u>, where thoroughbred and quarter horses races highlight regular events, though the food truck rally and Camel & Ostrich Races have become fan favorites.