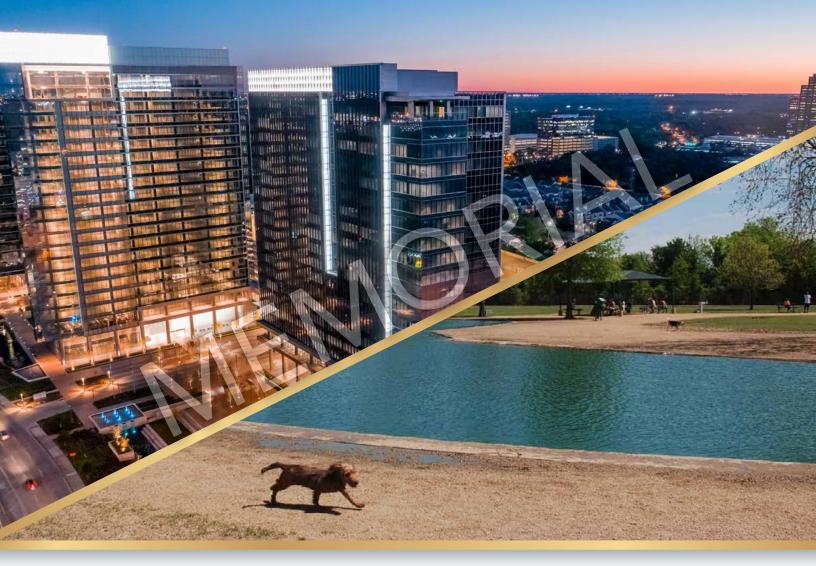

## Menovin

Only Minutes from the Energy Corridor and Home to Many Natural Spaces.

Real Vitle Solution

Nestled just outside of the downtown area, <u>Memorial</u> is a prestigious neighborhood that is only continuing to grow and develop. The area previously known only as Memorial Drive first saw significant real estate growth in the 1950s and is now home to lively and affluent developments such as Memorial City. <u>VisitHouston</u> calls Memorial and the nearby Energy Corridor "one of the most thriving neighborhoods in the city."

Within Memorial itself is Memorial City, a privately-owned "city within a city." This real estate development is home to vibrant locations like The Lawn at Memorial City, which hosts live music, markets, and other exciting events. Similarly, Memorial City Mall is filled to the brim with quality places to shop and dine, whether it's date night or a day out for the whole family.

The flower on the east end of Memorial Drive is Memorial Park, a nature haven twice the size of New York City's Central Park. Memorial is home to a multitude of parks and natural spaces

with George Bush Park to the west and the Buffalo Bayou Bike Trail as part of the southern border of the neighborhood.