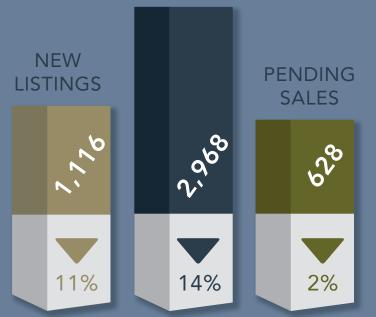

**1,085 V 12%** # OF CLOSED SALES

57 DAYS 
20 DAYS
AVERAGE DAYS ON MARKET

4.2 MOS 1.2 MOS MONTHS OF INVENTORY

**\$768 MIL V12%** TOTAL SALES VOLUME

Market Area Statistics WILLIAMSON COUNTY\_

10%

10%

**791 20%** # OF CLOSED SALES