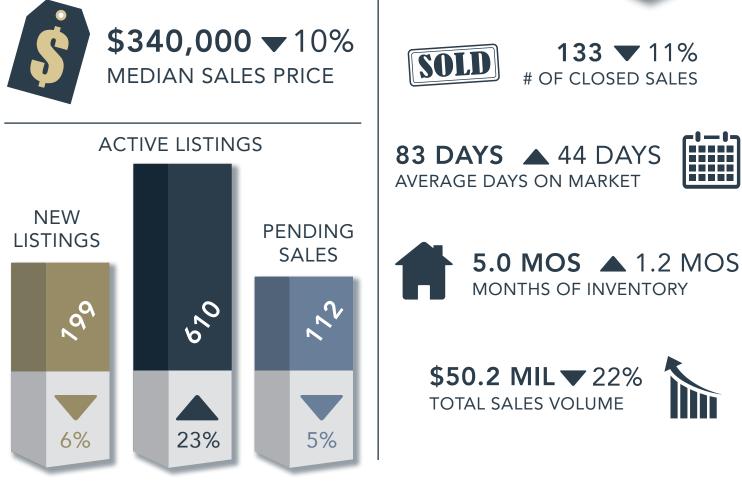

# **CITY OF AUSTIN**

**ACTIVE LISTINGS** 

**682 V** 13% # OF CLOSED SALES

54 DAYS 🔺 19 DAYS AVERAGE DAYS ON MARKET

• 4.1 MOS 1.4 MOS MONTHS OF INVENTORY

**\$463 MIL V15%** TOTAL SALES VOLUME

Market Area Statistics TRAVIS COUNTY\_\_\_\_