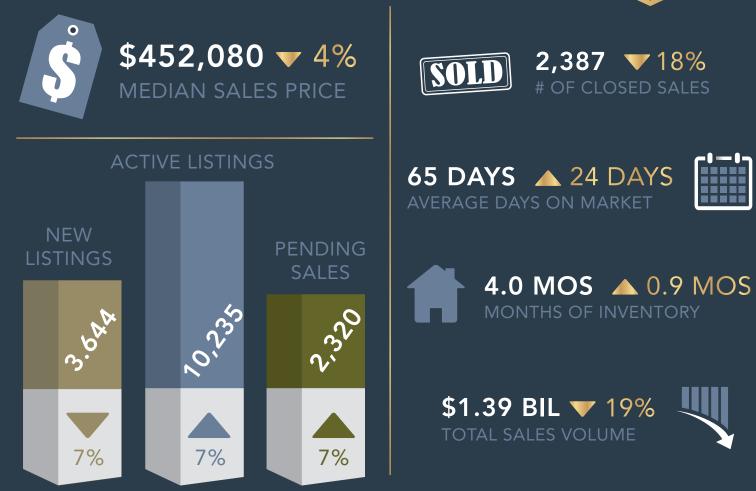

Market Area Statistics

# **CITY OF AUSTIN**

**ACTIVE LISTINGS** 

**682 V** 13% # OF CLOSED SALES

54 DAYS 🔺 19 DAYS AVERAGE DAYS ON MARKET

• 4.1 MOS 1.4 MOS MONTHS OF INVENTORY

**\$463 MIL V15%** TOTAL SALES VOLUME

Market Area Statistics TRAVIS COUNTY\_\_\_\_