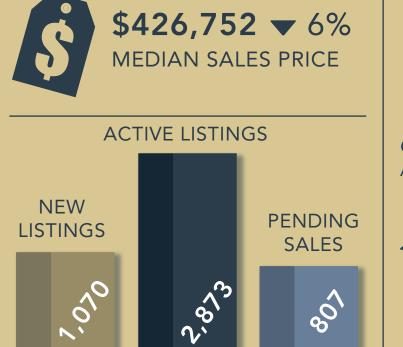

# HAYS COUNTY

**341 V** 30% # OF CLOSED SALES

79 DAYS 🔺 27 DAYS AVERAGE DAYS ON MARKET