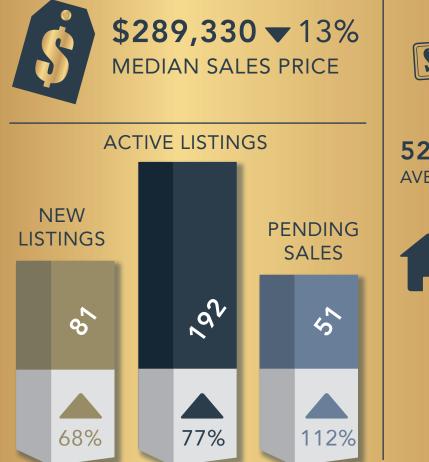

### PATTEN SEPTEMBER 2023 YEAR-OVER-YEAR COMPARISON

9%

Market Area Statistics **BASTROP COUNTY** 

Market Area Statistics **CALDWELL COUNTY\_** 

**37 9%** # OF CLOSED SALES

**52 DAYS T DAY** AVERAGE DAYS ON MARKET

4.7 MOS 2.1 MOS MONTHS OF INVENTORY

Market Area Statistics