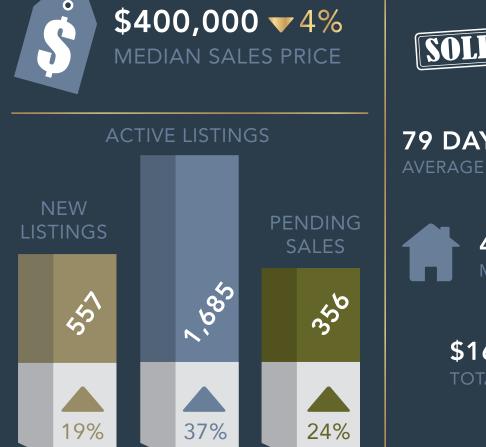

**1,085 V 12%** # OF CLOSED SALES

57 DAYS 
20 DAYS
AVERAGE DAYS ON MARKET

4.2 MOS 1.2 MOS MONTHS OF INVENTORY

**\$768 MIL V12%** TOTAL SALES VOLUME

Market Area Statistics WILLIAMSON COUNTY\_

10%

10%

**791 20%** # OF CLOSED SALES