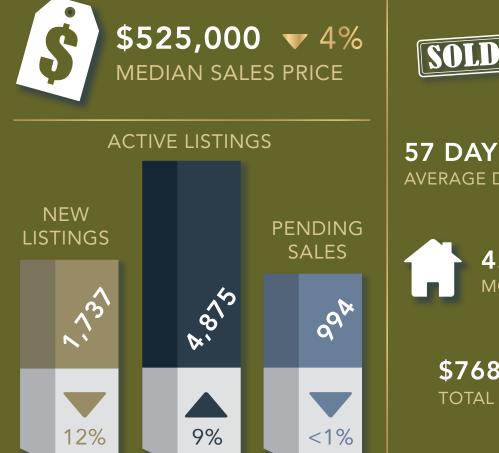

### PATTEN SEPTEMBER 2023 YEAR-OVER-YEAR COMPARISON

9%

Market Area Statistics **BASTROP COUNTY** 

Market Area Statistics **CALDWELL COUNTY\_** 

**37 9%** # OF CLOSED SALES

**52 DAYS T DAY** AVERAGE DAYS ON MARKET