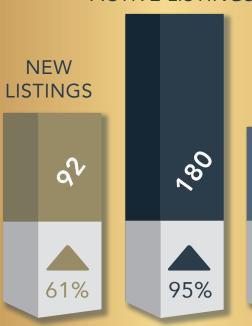

#### Market Area Statistics CALDWELL COUNTY

\$299,990 **▼** 6% MEDIAN SALES PRICE

SOLD

**42 ▼ 17%** # OF CLOSED SALES

**ACTIVE LISTINGS** 

PENDING SALES

**50 DAYS \( \times \)** 24 DAYS AVERAGE DAYS ON MARKET

**4.4 MOS** ▲ 2.2 MOS MONTHS OF INVENTORY

\$13.1 MIL ▼ 31% TOTAL SALES VOLUME

**AUGUST 2023** 