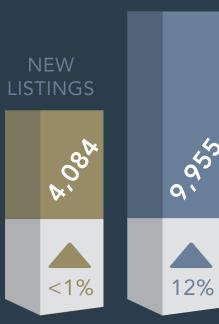

# Market Area Statistics

AUSTIN-ROUND ROCK MSA
BASTROP, CALDWELL, HAYS, TRAVIS & WILLIAMSON COUNTIES

\$460,000 **▼** 7% MEDIAN SALES PRICE

SOLD

**2,939** ▲ 1% # OF CLOSED SALES

**ACTIVE LISTINGS** 

PENDING SALES

**60 DAYS** ▲ 28 DAYS AVERAGE DAYS ON MARKET

3.8 MOS 
1.0 MOS

MONTHS OF INVENTORY

\$1.71 BIL ▼ 6% TOTAL SALES VOLUME

AUGUST 2023