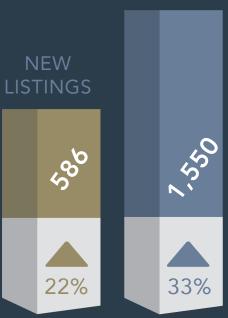

## Market Area Statistics CITY OF AUSTIN

\$541,000 **V**<1% MEDIAN SALES PRICE

# OF CLOSED SALES

**ACTIVE LISTINGS** 

49 DAYS **22 DAYS AVERAGE DAYS ON MARKET** 

3.9 MOS 1.5 MOS

MONTHS OF INVENTORY

\$594 MIL **3**% TOTAL SALES VOLUME

AUGUST 2023