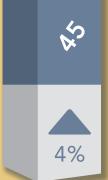

#### Market Area Statistics CALDWELL COUNTY

\$299,990 **▼** 6% MEDIAN SALES PRICE

SOLD

**42 ▼ 17%** # OF CLOSED SALES

**ACTIVE LISTINGS** 

PENDING SALES

**50 DAYS \( \times \)** 24 DAYS AVERAGE DAYS ON MARKET

**4.4 MOS** ▲ 2.2 MOS MONTHS OF INVENTORY

\$13.1 MIL ▼ 31% TOTAL SALES VOLUME

**AUGUST 2023** 