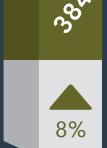

#### Market Area Statistics WILLIAMSON COUNTY

**\$435,516 ▼** 8% MEDIAN SALES PRICE

SOLD

**971** ▲ 1% # OF CLOSED SALES

ACTIVE LISTINGS

**59 DAYS** ▲ 28 DAYS AVERAGE DAYS ON MARKET

3.2 MOS ▲ 0.3 MOS MONTHS OF INVENTORY