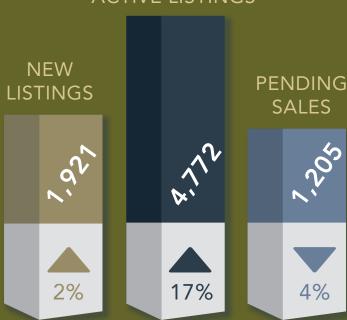

## Market Area Statistics HAYS COUNTY

\$394,990 **v** 10% MEDIAN SALES PRICE

**417 417 5**% # OF CLOSED SALES

**ACTIVE LISTINGS** 

**PENDING** 

**70 DAYS \( \rightarrow 22 DAYS \)** 

**AVERAGE DAYS ON MARKET** 

4.2 MOS **A** 1.1 MOS MONTHS OF INVENTORY

\$204 MIL **~** 6% TOTAL SALES VOLUME