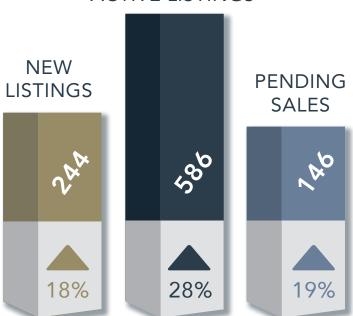

# Market Area Statistics BASTROP COUNTY

\$339,990 **▼**15% MEDIAN SALES PRICE

SOLD

154 ▲ 29% # OF CLOSED SALES

**ACTIVE LISTINGS** 

**84 DAYS \( \Limes\)** 52 DAYS AVERAGE DAYS ON MARKET

**4.8 MOS** ▲ 1.2 MOS MONTHS OF INVENTORY

\$58.6 MIL ▲15% TOTAL SALES VOLUME

**AUGUST 2023** 