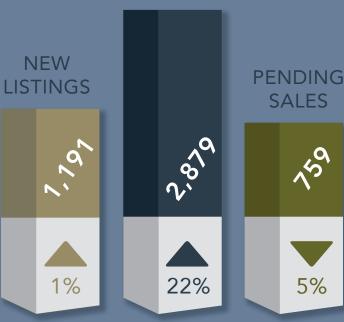

# Market Area Statistics BASTROP COUNTY

\$339,990 **▼**15% MEDIAN SALES PRICE

SOLD

154 ▲ 29% # OF CLOSED SALES

**ACTIVE LISTINGS** 

**84 DAYS \( \Limes\)** 52 DAYS AVERAGE DAYS ON MARKET

**4.8 MOS** ▲ 1.2 MOS MONTHS OF INVENTORY

\$58.6 MIL ▲15% TOTAL SALES VOLUME

**AUGUST 2023** 