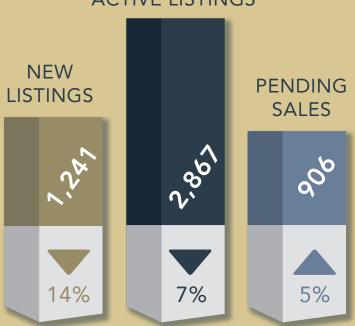

# Market Area Statistics

AUSTIN-ROUND ROCK MSA
BASTROP, CALDWELL, HAYS, TRAVIS & WILLIAMSON COUNTIES

\$460,000 **▼** 7% MEDIAN SALES PRICE

SOLD

**2,939** ▲ 1% # OF CLOSED SALES

**ACTIVE LISTINGS** 

PENDING SALES

**60 DAYS** ▲ 28 DAYS AVERAGE DAYS ON MARKET

3.8 MOS 
1.0 MOS

MONTHS OF INVENTORY

\$1.71 BIL ▼ 6% TOTAL SALES VOLUME

AUGUST 2023