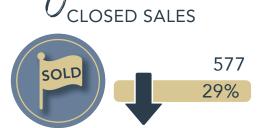

FEBRUARY 2023

YEAR-OVER-YEAR COMPARISON

MEDIAN SALES PRICE

**CLOSED SALES** 

AVERAGE DAYS ON MARKET

**TOTAL SALES VOLUME** 

\$1.12 BILLION

MONTHS OF INVENTORY

#### FEBRUARY 2023

YEAR-OVER-YEAR COMPARISON

Traviz Count **CLOSED SALES** MEDIAN SALES PRICE

AVERAGE DAYS ON MARKET

TOTAL SALES VOLUME

\$596 MILLION

Williamson County

**CLOSED SALES** 