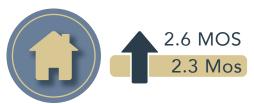

FEBRUARY 2023

YEAR-OVER-YEAR COMPARISON

MEDIAN SALES PRICE

**CLOSED SALES** 

AVERAGE DAYS ON MARKET

**TOTAL SALES VOLUME** 

\$1.12 BILLION

MONTHS OF INVENTORY

MEDIAN SALES PRICE

AVERAGE DAYS ON MARKET

TOTAL SALES VOLUME

MONTHS OF INVENTORY

Patten Title Company has used reasonable efforts in collecting and preparing materials included here, due to the rapidly changing nature of the real estate marketplace and the law, and our reliance on information provided by outside sources, Patten Title Company makes no representation, warranty, or guarantee of the accuracy or reliability of any information provided here. Any legal or other information found on this page or at other sites to which we link, should be verified before it is relied upon.

MEDIAN SALES PRICE

\$410,000 SOLD

TOTAL SALES VOLUME

MONTHS OF INVENTORY

Patten Title Company has used reasonable efforts in collecting and preparing materials included here, due to the rapidly changing nature of the real estate marketplace and the law, and our reliance on information provided by outside sources, Patten Title Company makes no representation, warranty, or guarantee of the accuracy or reliability of any information provided here. Any legal or other information found on this page or at other sites to which we link, should be verified before it is relied upon.