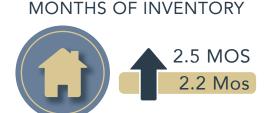

FEBRUARY 2023

YEAR-OVER-YEAR COMPARISON

MEDIAN SALES PRICE

**CLOSED SALES** 

AVERAGE DAYS ON MARKET

**TOTAL SALES VOLUME** 

\$1.12 BILLION

MONTHS OF INVENTORY

MEDIAN SALES PRICE

AVERAGE DAYS ON MARKET

TOTAL SALES VOLUME

MONTHS OF INVENTORY

Patten Title Company has used reasonable efforts in collecting and preparing materials included here, due to the rapidly changing nature of the real estate marketplace and the law, and our reliance on information provided by outside sources, Patten Title Company makes no representation, warranty, or guarantee of the accuracy or reliability of any information provided here. Any legal or other information found on this page or at other sites to which we link, should be verified before it is relied upon.