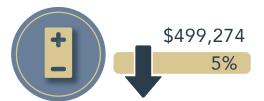

CLOSED SALES

AVERAGE DAYS ON MARKET

TOTAL SALES VOLUME

MONTHS OF INVENTORY

**PARTNER** 

**ORIENTED** 

**JANUARY 2023** YEAR-OVER-YEAR COMPARISON

Traviz County

MEDIAN SALES PRICE

**CLOSED SALES** 

**AVERAGE DAYS ON MARKET** 

**TOTAL SALES VOLUME** 

\$492 MILLION

- Williamson County

MEDIAN SALES PRICE

**CLOSED SALES** 