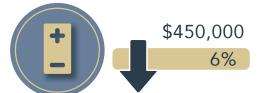

JANUARY 2023 YEAR-OVER-YEAR COMPARISON

MEDIAN SALES PRICE

**CLOSED SALES** 

**AVERAGE DAYS ON MARKET** 

**TOTAL SALES VOLUME** 

\$917 MILLION

MONTHS OF INVENTORY

MEDIAN SALES PRICE